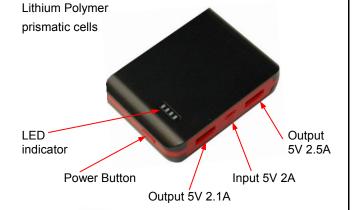

## **Specifications**

Outputs (1+2)

sockets: Standard USB, type A, female

floating voltage: 4.95...5.25 V DC load voltage: 4.75...5.25 V DC

max. current: 2.5 A continuous

ripple voltage: ≤ 70 mV peak-peak (at full load)

thermal shutdown

Input

socket: Micro USB, female voltage: 5 V DC  $\pm$  10%

charge current: ≤ 2200 mA

charge time: 14...20 h depending on used charger

**Indicators** 

charge end:

charge/battery status: 4 LEDs (blue) show the charge state of the internal battery in 25% steps

- while charge is in progress

when pressing the charge state test (Power) button
 all 4 LEDs light permanently when the internal battery

is fully charged

**Internal Battery** 

cell type:  $LiCoO_2$  size: customized

## **Mechanical specifications**

Housing

material: plastic colour: black

Accessories: micro USB to USB cable

cable length: 300mm

colour: black

| ANSMANN Specifications for model: | ANSMANN Powerbank 20.8<br>20800mAh |
|-----------------------------------|------------------------------------|
| data sheet no. / part no.         | 1700-0068                          |
| supplier no.                      | 704018                             |
| author / date                     | TG / 14.10.2016                    |