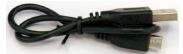

## **Mechanical specifications**

Housing

material: plastic colour: black

Accessories: micro USB to USB cable

cable length: 300mm

colour: black

| ANSMANN Specifications for model: | ANSMANN Powerbank 20.8<br>20800mAh |
|-----------------------------------|------------------------------------|
| data sheet no. / part no.         | 1700-0068                          |
| supplier no.                      | 704018                             |
| author / date                     | TG / 14.10.2016                    |